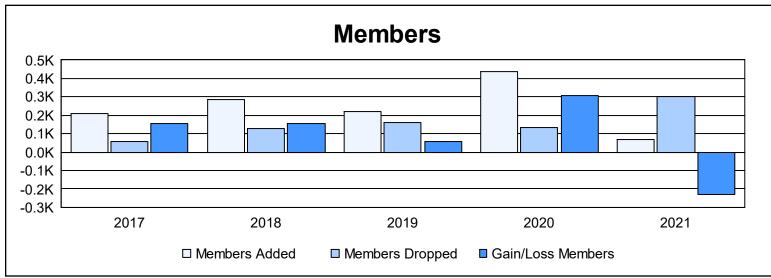

District 301A3 As of June 2021 Cumulative

| Year      | New<br>Clubs | Dropped<br>Clubs | Gain/<br>Loss<br>Clubs | New<br>Members | Charter<br>Members | Reinstate<br>Members | Transfer<br>Members | Total<br>Member<br>Added | Total<br>Members<br>Dropped | Gain/<br>Loss<br>Members |
|-----------|--------------|------------------|------------------------|----------------|--------------------|----------------------|---------------------|--------------------------|-----------------------------|--------------------------|
| 2016-2017 | 6            | 0                | 6                      | 77             | 133                | 1                    | 0                   | 211                      | 58                          | 153                      |
| 2017-2018 | 2            | 0                | 2                      | 207            | 61                 | 3                    | 12                  | 283                      | 130                         | 153                      |
| 2018-2019 | 4            | 2                | 2                      | 101            | 115                | 2                    | 2                   | 220                      | 161                         | 59                       |
| 2019-2020 | 10           | 1                | 9                      | 183            | 248                | 6                    | 2                   | 439                      | 133                         | 306                      |
| 2020-2021 | 1            | 1                | 0                      | 47             | 20                 | 0                    | 0                   | 67                       | 299                         | -232                     |
| Average   | 5            | 1                | 4                      | 123            | 115                | 2                    | 3                   | 244                      | 156                         | 88                       |