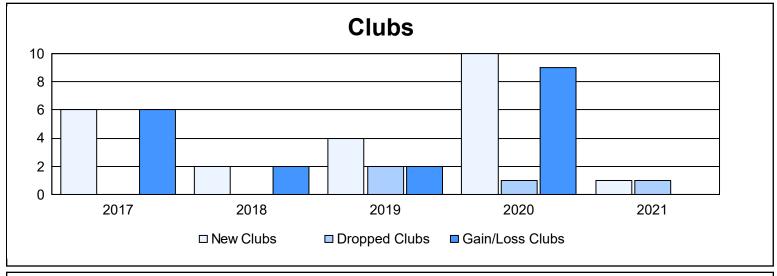

District 301A3 As of June 2021 Cumulative

| Year      | New<br>Clubs | Dropped<br>Clubs | Gain/<br>Loss<br>Clubs | New<br>Members | Charter<br>Members | Reinstate<br>Members | Transfer<br>Members | Total<br>Member<br>Added | Total<br>Members<br>Dropped | Gain/<br>Loss<br>Members |
|-----------|--------------|------------------|------------------------|----------------|--------------------|----------------------|---------------------|--------------------------|-----------------------------|--------------------------|
| 2016-2017 | 6            | 0                | 6                      | 77             | 133                | 1                    | 0                   | 211                      | 58                          | 153                      |
| 2017-2018 | 2            | 0                | 2                      | 207            | 61                 | 3                    | 12                  | 283                      | 130                         | 153                      |
| 2018-2019 | 4            | 2                | 2                      | 101            | 115                | 2                    | 2                   | 220                      | 161                         | 59                       |
| 2019-2020 | 10           | 1                | 9                      | 183            | 248                | 6                    | 2                   | 439                      | 133                         | 306                      |
| 2020-2021 | 1            | 1                | 0                      | 47             | 20                 | 0                    | 0                   | 67                       | 299                         | -232                     |
| Average   | 5            | 1                | 4                      | 123            | 115                | 2                    | 3                   | 244                      | 156                         | 88                       |